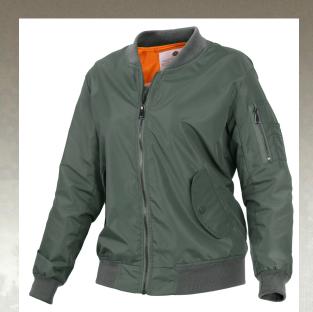

## **Rothco Womens Lightweight MA-1** Flight Jacket

Brave the elements with Rothco's specially designed Women's Lightweight MA-1 Flight Jacket, tailored for the female silhouette. Built with water-repellent nylon, the women's bomber jacket keeps you dry and comfortable in light rain. The reversible orange polyester lining pays homage to the the original MA-1 design while offering alternative style options. With practicality in mind, the women's flight jacket boasts a left arm utility pocket and slash pockets with snaps. The zippers are black shine plated brass for added durability, and it's finished with a zippered front closure with storm flap, along with ribbed knit collar, cuffs, and waistband for a comfortable fit. This flight bomber jacket is ideal for those seeking both style and functionality in their outerwear.