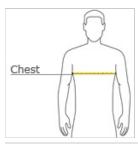

## HOW TO MEASURE

### CHEST WIDTH

Measure under the arm and around the fullest part of the chest with arms  ${\sf dow}\, {\sf n}$ , keeping tape horizontal.

### SIZE CHART

|       | S     | M     | L     | XL    | 2XL   | 3XL   |
|-------|-------|-------|-------|-------|-------|-------|
| Chest | 35-37 | 38-40 | 42-44 | 45-47 | 48-50 | 52-54 |