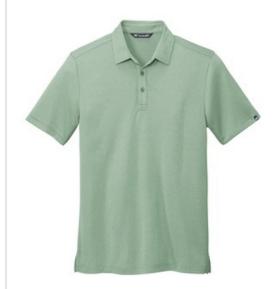

# TravisMathew Coto Performance Polo. TM1MU410

A necessity for the man on the move, this classic TravisMathew pole excels whether you're on a business trip or it's date night. Wrinkle resistance joins forces with 4-way stretch and quick-drying technology to deliver exceptional performance-no matter the occasion.

- 4.1-ounce, 100% polyester
- Self-fabric collar
- Three-button placket with dyed-to-match buttons
- TM logo printed at center back neck
- TM logo w oven label at left sleeve
- Open hem sleeves