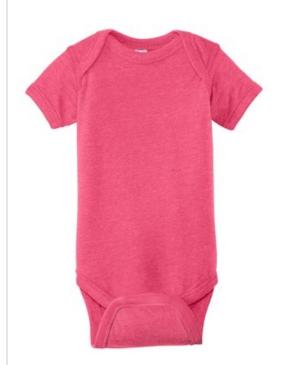

## Rabbit Skins™ Infant Vintage Fine Jersey Bodysuit . RS4424

Soft and lightw eight, this bodysuit has a heathered pattern in a variety of colors for a cool, casual look and retro feel. Lap shoulders make for easier changing.

- 4.5-ounce, 60/40 combed ring spun cotton/poly vintage heathered fine jersey
- Flatlock seams
- Double-needle ribbed binding on neck, shoulders, sleeves and leg openings
- Innovative three-snap closure