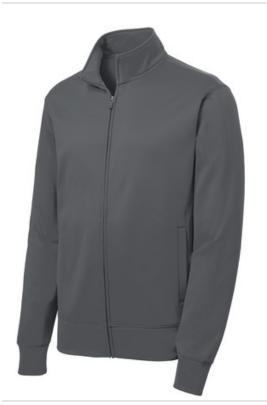

# Sport-Tek<sup>®</sup> Youth Sport-Wick<sup>®</sup> Fleece Full-Zip Jacket. YST241

A classic jacket style created from our moisture-wicking, antistatic Sport-Wick fleece. Can pair with Sport-Wick Fleece Pants for a complete, unified look.

- 5.5-ounce, 100% polyester
- Cadet collar
- Taped neck
- Slash pockets
- Self-fabric cuffs and hem

\*Please note: This product is transitioning from woven labels to tag-free labels. Your order may contain a combination of both labels CARE INSTRUCTIONS Machine wash cold. Do not bleach. Tumble dry low. Remove promptly. Warm iron if necessary. Do not use softener.