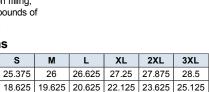

#### **Sizes**

XS - 3XL

23.5

24

24.5

#### BODY WIDTH 17.625 SLEEVE LENGTH 21.5

**BODY LENGTH** 

**Product Specifications** 

| 6 Available Colors |             |              |                  |             |             |
|--------------------|-------------|--------------|------------------|-------------|-------------|
|                    |             |              |                  |             |             |
| Black              | Desert Pink | Heather Gray | Midnight<br>Navy | Red         | White       |
| PMS<br>426c        | PMS         | PMS<br>4276c | PMS<br>2380c     | PMS<br>7110 | PMS<br>663c |

s

22

22.5