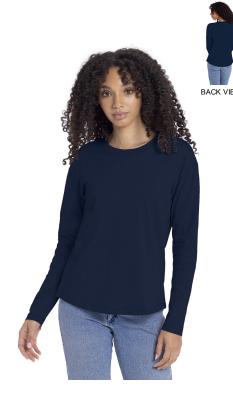

## **Next Level Apparel Ladies' Relaxed Long Sleeve T-Shirt**

### **Features**

- 1x1 baby rib-knit set-in collar
- Long sleeve hemmed cuffs
- Curved bottom hem
- Tear away label
- Next Level Apparel has a recycling program for all fabric waste collected from the cutting process. All fabric scraps are sent to a recycling company that cleans and processes them to be used for cushion filling, rugs, etc. To date, 24.3m pounds of fabric have been recycled.